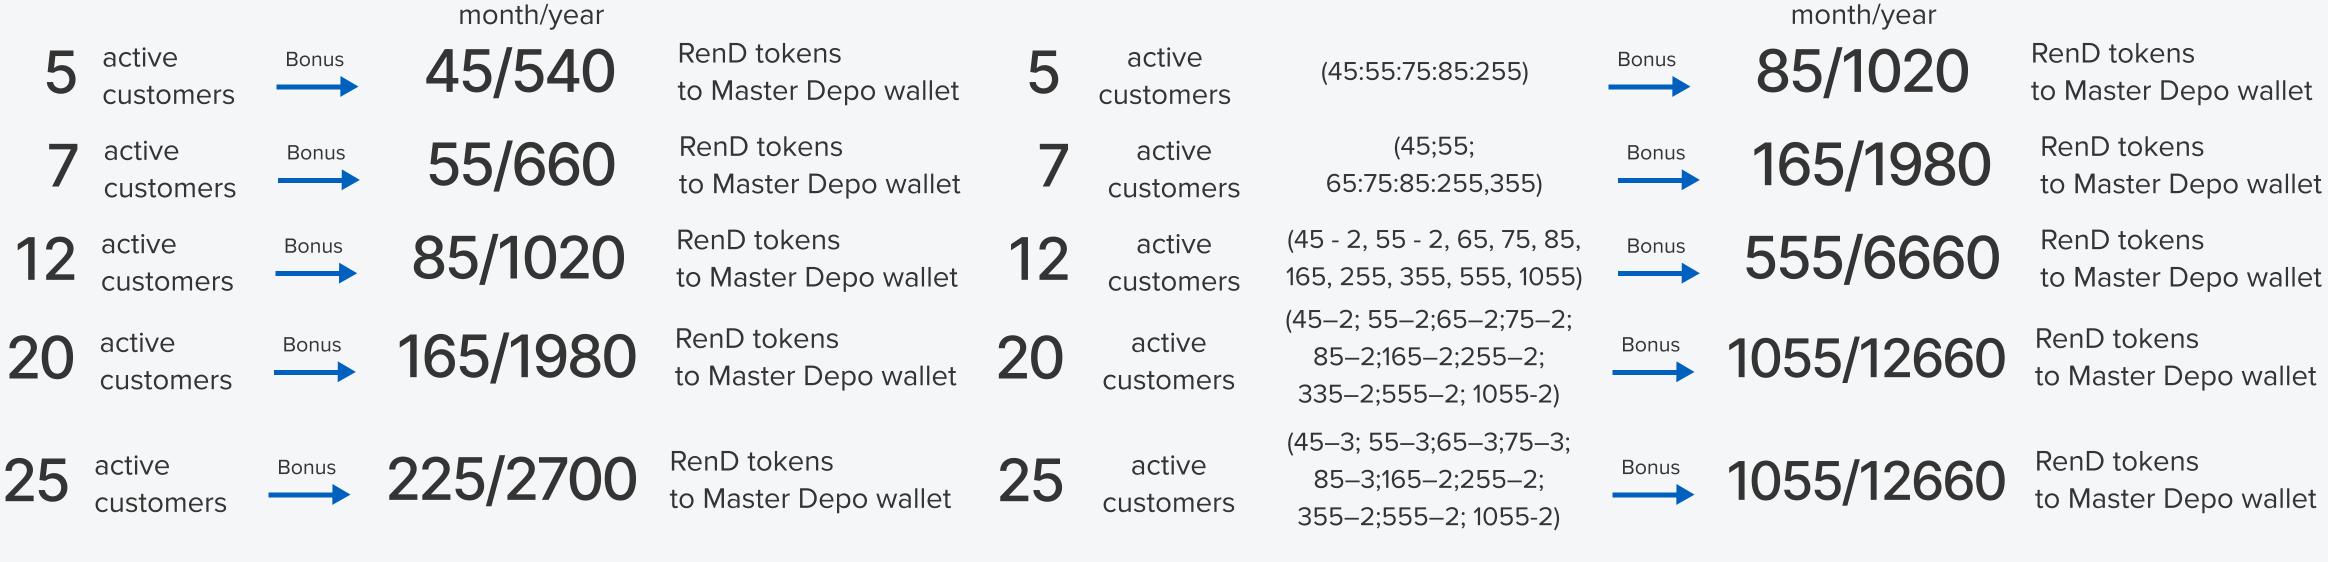

Freebie - is a partner with five or more active clients in the first generation of referrals VIP Freebie - is a partner with seven or more active clients in the first generation of referrals VIP Plus Freebie is a partner who has twelve or more active clients in the first generation of invites. Royal Freebie - is a partner who has twenty or more active clients in the first generation of referrals Royal Plus Freebie is a partner who has twenty-five or more active clients in the first generation of invites.

An example when yours are personally invited make a minimum reasonable accumulation of **45 USDT**:

**07. Stability** – Smart Accumulation Bonus

An example when yours are personally invited make various smart accumulations: