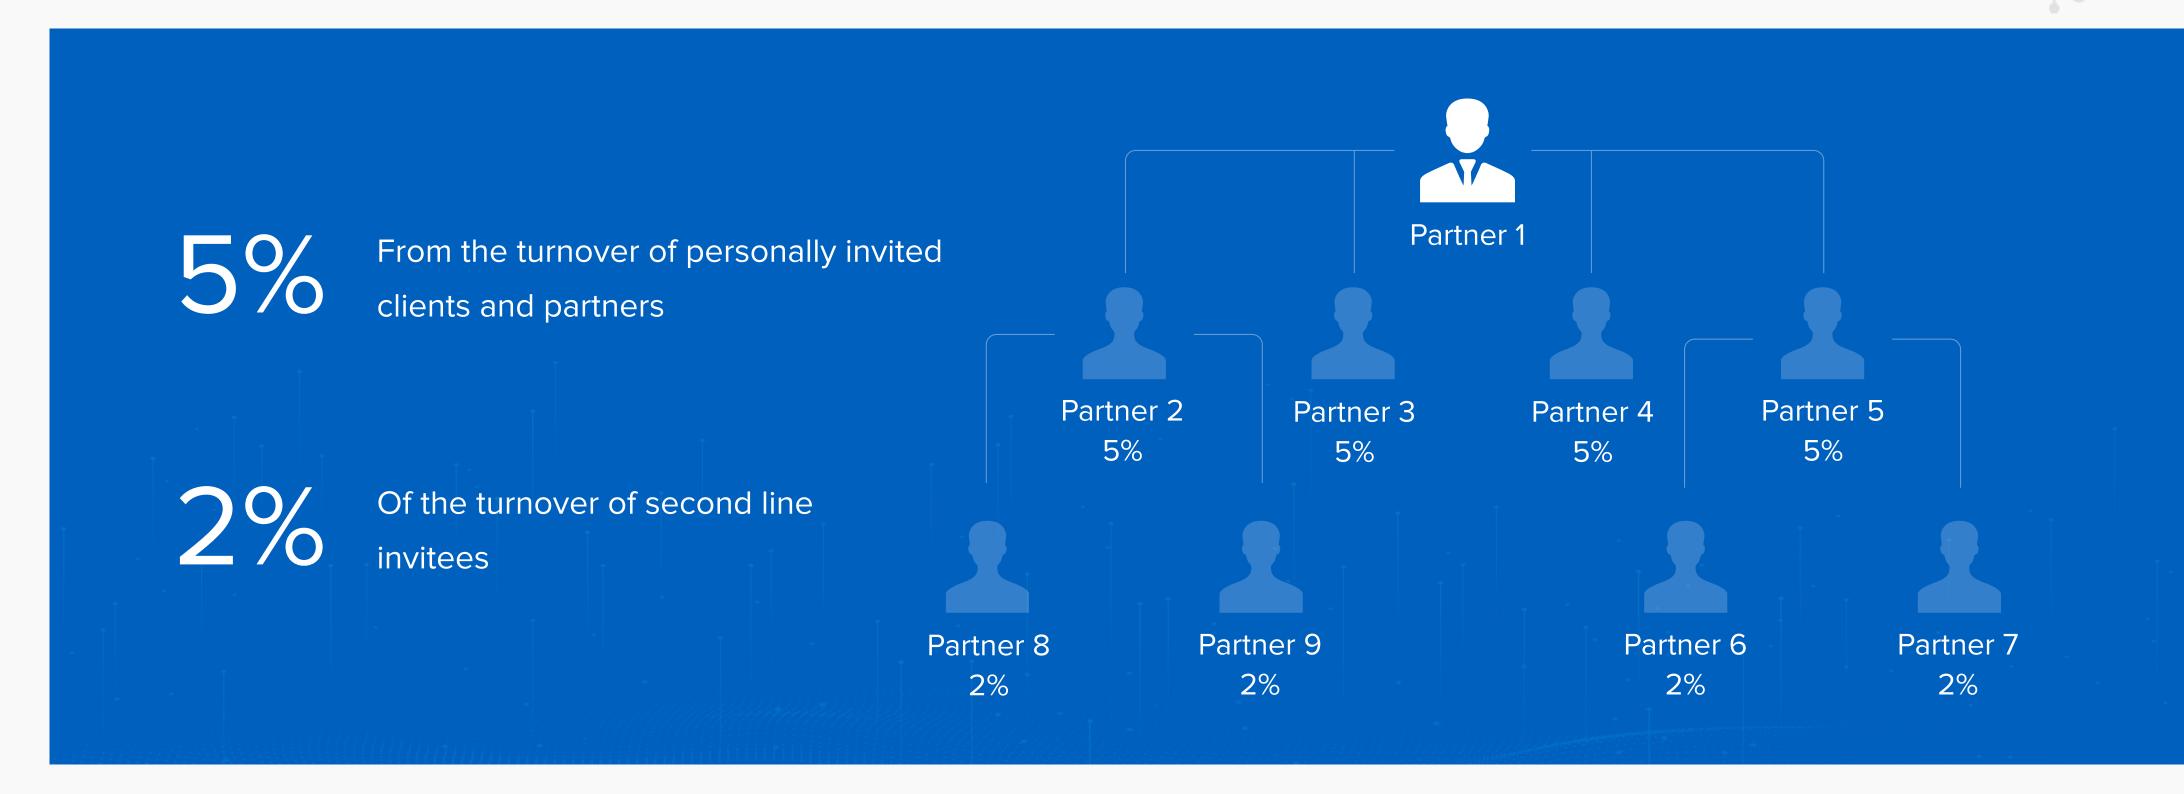

## **Referral bonus**

Calculated from the full cost of the package, minus the cost of the activation key **50 USDT** 

For example: Partner 1 invited Partner 2 to the project with payment for the marketing package **7 500 USDT** Partner 1 gets **5% of the Referral Bonus** at the moment Partner 2 pays for the package

7 500 USDT x 5% = 375 USDT (Partner's 1 referral bonus)

If partner 2 requests partner 8 to pay 15 000 USDT marketing package then partner 1 will earn 2% «referral bonus» 15 000 USDT \* 2% = 300 USDT (Partner 1 Referral Bonus)

**03. Stability** – Реферальный бонус