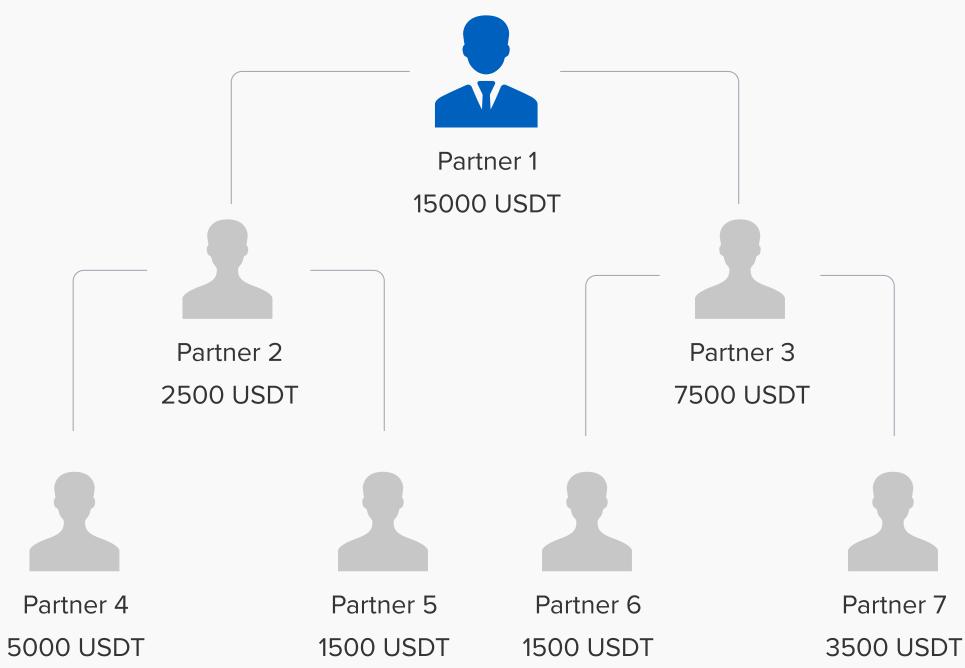

### **Binary bonus**

It is calculated from the full value of the marketing package minus the cost of the activation key, 50 USDT.

For example: Partner 1 has two branches - Partner 2 has a daily turnover of 9 000 USDT and Partner's 3 turnover per day is 12 500 USDT

The binary bonus is credited to Partner 1 as follows: 9 000 USDT x 11% = **990 USDT** - accrued binary bonus

**02. Stability** – Binary bonus

## The bonus is: up to 11,5%

branch

From the turnover of the command line with a lower turnover on that day, but not more than 20% for the entire structure depth of the total turnover The percentage (%) depends on your marketing package and a daily limitation of 20% on the entire depth. \*\* Arrangement of registrations in the structure takes place in automatic mode in 2 teams until the personal turnover of 5000 USDT is reached in the sponsor

\*\* The daily income limit is equal to the value of the package, but not more than 25, 000 USDT on the Royal Plus package

\*\* Payment correction for the entire depth of the structure is carried out according to a special formula every day, to avoid exceeding the planned payments by no more than 20% of the total turnover, which makes the binary plan stable and durable