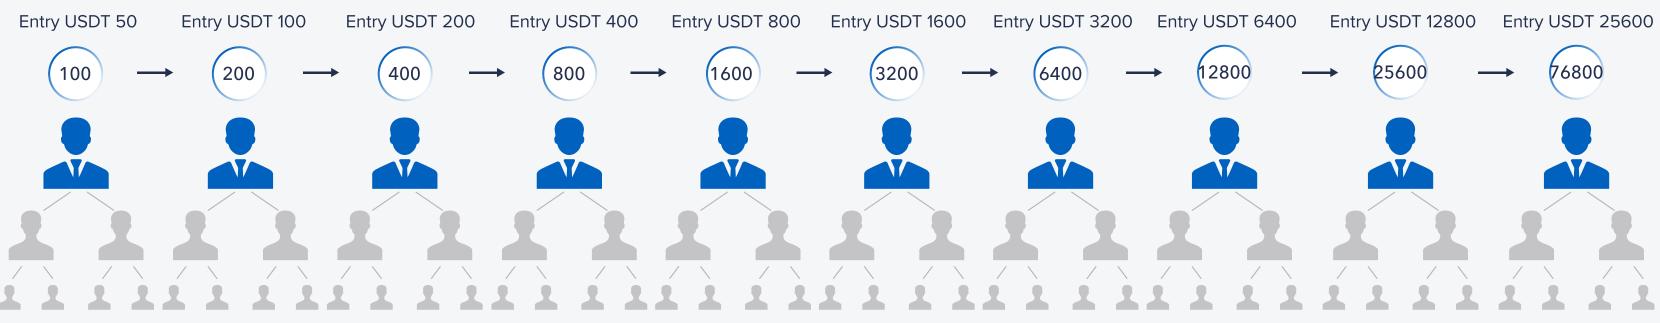

### **Binary bonus**

It is calculated from the full value of the marketing package minus the cost of the activation key, 50 USDT.

For example: Partner 1 has two branches - Partner 2 has a daily turnover of 9 000 USDT and Partner's 3 turnover per day is 12 500 USDT

The binary bonus is credited to Partner 1 as follows: 9 000 USDT x 11% = **990 USDT** - accrued binary bonus

**02. Stability** – Binary bonus

## The bonus is: up to 11,5%

branch

From the turnover of the command line with a lower turnover on that day, but not more than 20% for the entire structure depth of the total turnover The percentage (%) depends on your marketing package and a daily limitation of 20% on the entire depth. \*\* Arrangement of registrations in the structure takes place in automatic mode in 2 teams until the personal turnover of 5000 USDT is reached in the sponsor

\*\* The daily income limit is equal to the value of the package, but not more than 25, 000 USDT on the Royal Plus package

\*\* Payment correction for the entire depth of the structure is carried out according to a special formula every day, to avoid exceeding the planned payments by no more than 20% of the total turnover, which makes the binary plan stable and durable

### Entry packages

| N° | Package<br>name | Activation<br>key | Denomination | Binary<br>bonus up to | Income by binary<br>bonus/day | % for Master-<br>depo | Capacity<br>Master Depo | Recommended smart accumulation |
|----|-----------------|-------------------|--------------|-----------------------|-------------------------------|-----------------------|-------------------------|--------------------------------|
| 1  | Start           | 50 USDT           | 500 USDT     | 4%                    | 500 USDT                      | O,1                   | 10 000 RenD             | 45 USDT                        |
| 2  | Start Plus      | 50 USDT           | 1 000 USDT   | 5%                    | 1 000 USDT                    | O,11                  | 10 000 RenD             | 55 USDT                        |
| 3  | Business        | 50 USDT           | 1 500 USDT   | 6%                    | 1 500 USDT                    | 0,12                  | 10 000 RenD             | 65 USDT                        |
| 4  | Business Plus   | 50 USDT           | 2 500 USDT   | 7%                    | 2 500 USDT                    | 0,13                  | 10 000 RenD             | 75 USDT                        |
| 5  | TOP             | 50 USDT           | 3 500 USDT   | 8%                    | 3 500 USDT                    | 0,14                  | 15 000 RenD             | 85 USDT                        |
| 6  | TOP Plus        | 50 USDT           | 5 000 USDT   | 9%                    | 5 000 USDT                    | 0,15                  | 15 000 RenD             | 165 USDT                       |
| 7  | Invest          | 50 USDT           | 7 500 USDT   | 10%                   | 7 500 USDT                    | 0,16                  | 15 000 RenD             | 255 USDT                       |
| 8  | Invest Plus     | 50 USDT           | 10 000 USDT  | 10,5%                 | 10 000 USDT                   | 0,18                  | 20 000 RenD             | 355 USDT                       |
| 9  | Royal           | 50 USDT           | 15 000 USDT  | 11%                   | 15 000 USDT                   | 0,20                  | 20 000 RenD             | 555 USDT                       |
| 10 | Royal Plus      | 50 USDT           | 25 000 USDT  | 11,5%                 | 25 000 USDT                   | 0,21                  | 25 000 RenD             | 1055 USDT                      |