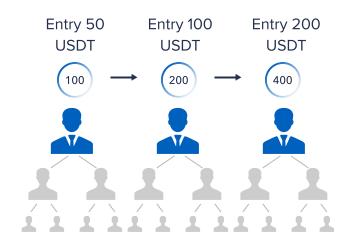

### Entry packages

| N° | Package<br>name | Activation<br>key | Denomination | Binary<br>bonus up to | Income by binary<br>bonus/day | % for Master-<br>depo | Capacity<br>Master Depo | Recommended smart accumulation |
|----|-----------------|-------------------|--------------|-----------------------|-------------------------------|-----------------------|-------------------------|--------------------------------|
| 1  | Start           | 50 USDT           | 500 USDT     | 4%                    | 500 USDT                      | O,1                   | 10 000 RenD             | 45 USDT                        |
| 2  | Start Plus      | 50 USDT           | 1 000 USDT   | 5%                    | 1 000 USDT                    | O,11                  | 10 000 RenD             | 55 USDT                        |
| 3  | Business        | 50 USDT           | 1 500 USDT   | 6%                    | 1 500 USDT                    | 0,12                  | 10 000 RenD             | 65 USDT                        |
| 4  | Business Plus   | 50 USDT           | 2 500 USDT   | 7%                    | 2 500 USDT                    | 0,13                  | 10 000 RenD             | 75 USDT                        |
| 5  | TOP             | 50 USDT           | 3 500 USDT   | 8%                    | 3 500 USDT                    | 0,14                  | 15 000 RenD             | 85 USDT                        |
| 6  | TOP Plus        | 50 USDT           | 5 000 USDT   | 9%                    | 5 000 USDT                    | 0,15                  | 15 000 RenD             | 165 USDT                       |
| 7  | Invest          | 50 USDT           | 7 500 USDT   | 10%                   | 7 500 USDT                    | 0,16                  | 15 000 RenD             | 255 USDT                       |
| 8  | Invest Plus     | 50 USDT           | 10 000 USDT  | 10,5%                 | 10 000 USDT                   | 0,18                  | 20 000 RenD             | 355 USDT                       |
| 9  | Royal           | 50 USDT           | 15 000 USDT  | 11%                   | 15 000 USDT                   | 0,20                  | 20 000 RenD             | 555 USDT                       |
| 10 | Royal Plus      | 50 USDT           | 25 000 USDT  | 11,5%                 | 25 000 USDT                   | 0,21                  | 25 000 RenD             | 1055 USDT                      |