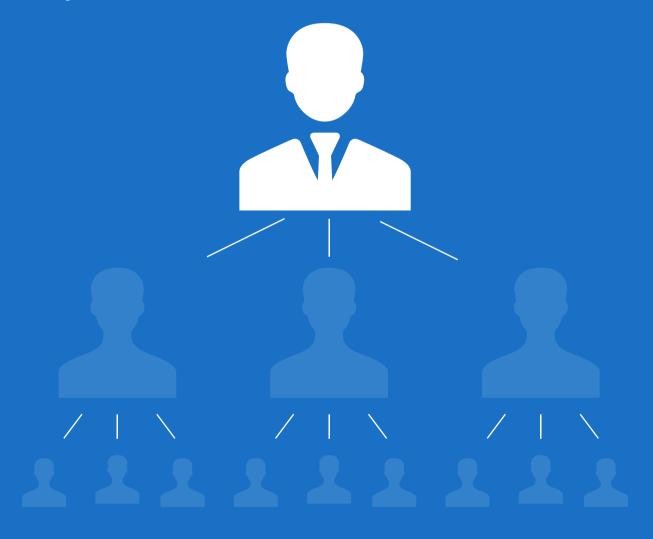

### **Binary Structure Scheme**

For dynamic structure development

### **Binary bonus**

It is calculated from the full value of the marketing package minus the cost of the activation key, 50 USDT.

For example: Partner 1 has two branches - Partner 2 has a daily turnover of 9 000 USDT and Partner's 3 turnover per day is 12 500 USDT

The binary bonus is credited to Partner 1 as follows: 9 000 USDT x 11% = **990 USDT** - accrued binary bonus

**02. Stability** – Binary bonus

## The bonus is: up to 11,5%

branch

From the turnover of the command line with a lower turnover on that day, but not more than 20% for the entire structure depth of the total turnover The percentage (%) depends on your marketing package and a daily limitation of 20% on the entire depth. \*\* Arrangement of registrations in the structure takes place in automatic mode in 2 teams until the personal turnover of 5000 USDT is reached in the sponsor

\*\* The daily income limit is equal to the value of the package, but not more than 25, 000 USDT on the Royal Plus package

\*\* Payment correction for the entire depth of the structure is carried out according to a special formula every day, to avoid exceeding the planned payments by no more than 20% of the total turnover, which makes the binary plan stable and durable