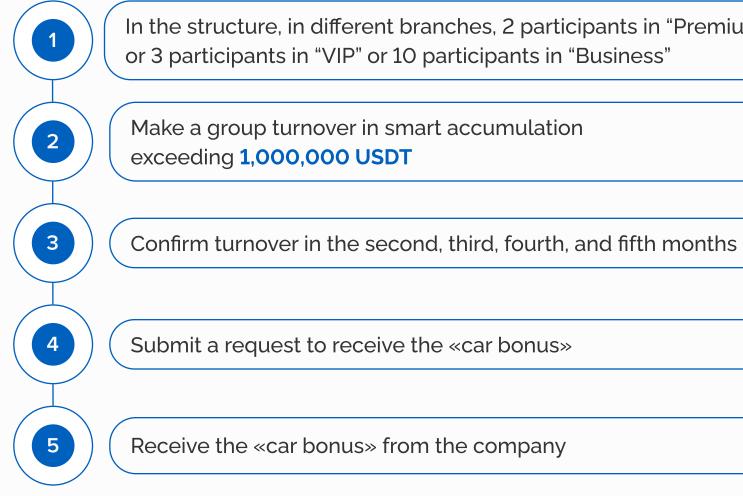

#### **Conditions for the auto program "Premium"**

In the structure, in different branches, 2 participants in "VIP" or 3 participants in "Business" or 10 participants in "Comfort"

Make a group turnover in smart accumulation exceeding **300,000 USDT** 

3

2

4

5

Confirm turnover in the second, third, fourth, and fifth months

Submit a request to receive the «car bonus»

( Receive the «car bonus» from the company