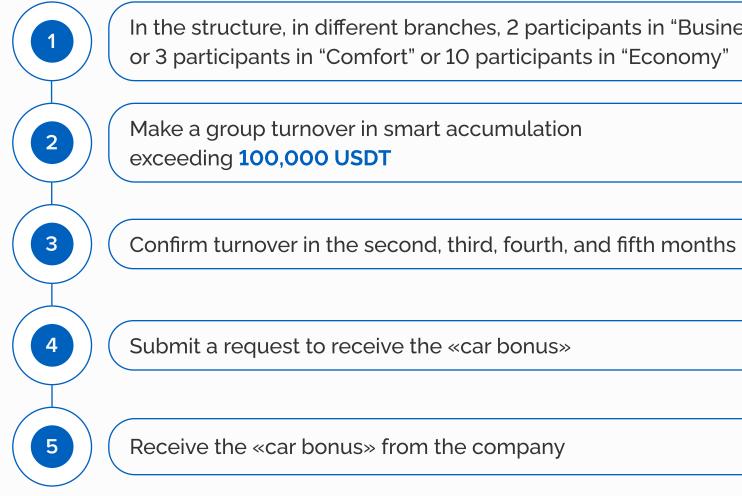

#### **Conditions for the auto program "Business"**

In the structure, in different branches, 2 participants in "Comfort" or 3 participants in "Economy"

Make a group turnover in smart accumulation exceeding **30,000 USDT** 

Confirm turnover in the second, third, fourth, and fifth months

Submit a request to receive the «car bonus»

5

2

3

4

Receive the «car bonus» from the company