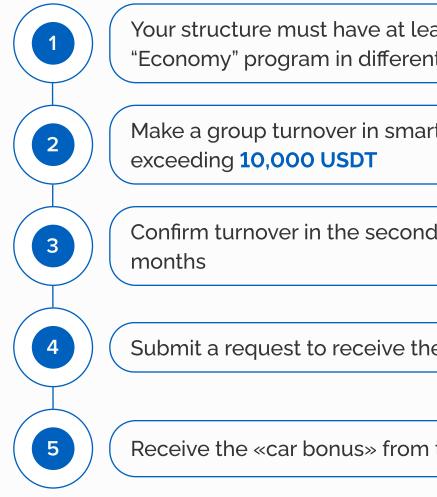

#### **Conditions for the auto program "Comfort"**

| east 2 participants in the<br>nt branches |   |
|-------------------------------------------|---|
|                                           |   |
| rt accumulation                           |   |
|                                           |   |
| d, third, fourth, and fifth               |   |
|                                           |   |
| ne «car bonus»                            | ) |
|                                           |   |
| n the company                             | ) |